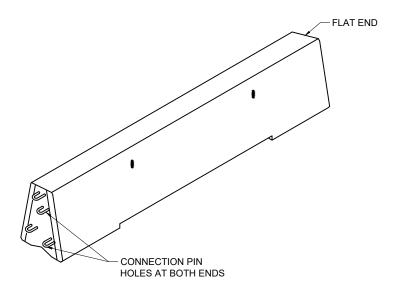

## ISOMETRIC VIEW

Portable Concrete Barrier (60K - TYPE "T")

SCALE: 3/8"=1'-0"

PRODUCT NAME: 60K - TYPE "T"

DESCRIPTION:

CALTRANS TYPE 60K PORTABLE CONCRETE BARRIER

DESIGN SPECIFICATIONS

2022 CALTRANS STANDARD PLANS & SPECIFICATIONS

SCALE: 3/8"=1'-0"

1- FOR ADDITIONAL DETAILS AND INFORMATION, REFER TO TO THE 2022 STANDARD PLANS DRAWING A63B.

OPTIONAL COVER PLATE (SEE SHT. CP-1 FOR DETAILS)