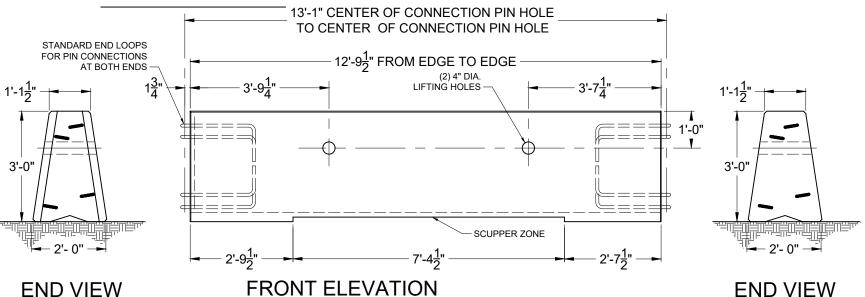

## CONTENTS:

- ISOMETRIC VIEW
- END VIEW
- FRONT ELEVATION

| SCALE:      | 3/8"=1'-0" |           |
|-------------|------------|-----------|
| DRAWN BY:   | TPC        | 2/08/2019 |
| REVISED BY: | TPC        | 1/30/2024 |
| OUTOVED DV. |            |           |