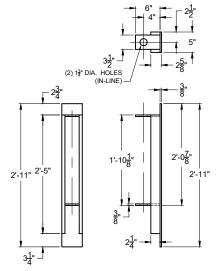

## CONTENTS:

- ISOMETRIC VIEW
- END VIEW
- FRONT ELEVATION

| SCALE:      | 3/8"=1'-0" |           |
|-------------|------------|-----------|
| DRAWN BY:   | TPC        | 2/08/2019 |
| REVISED BY: | TPC        | 1/30/2024 |
| OUTOVED DV. |            |           |